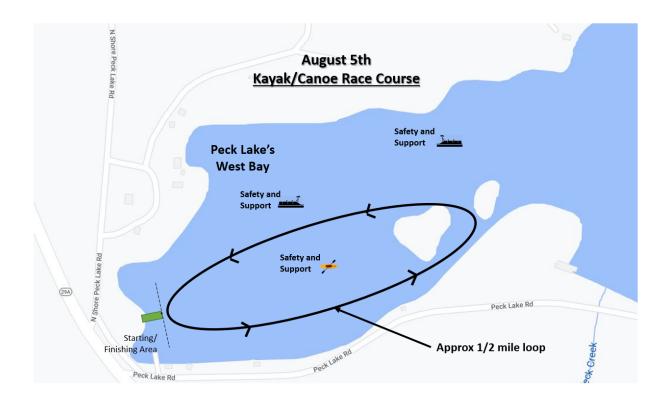

### Time:

 Canoe/Kayak Races 8:30 -9:30AM.. This will be a timed event and race.

Please go straight to West Bay area with your boat for the Kayak/Canoe Races - See Bob Wilson for check in.

Bring your own canoe or kayak over to West Bay and launch from the shore OR Canoe or kayak over to the area in the morning; bring your paddle and proper size PFD.

## The ½ mile Race Course

## 7. KAYAK/CANOE RACE

- a. All racers must strictly adhere to the rules and follow all instructions of the leader and safety boat
- b. ONLY Racers in boats, no extra riders will be allowed.
- c. Only canoes or kayaks allowed no sculling boats.
- d. Maximum 2 participants per boat
- e. Stay on the course outlined by the leader
- f. Kayaks or canoes shall be under control and appropriate to the rider's age, size, and experience.